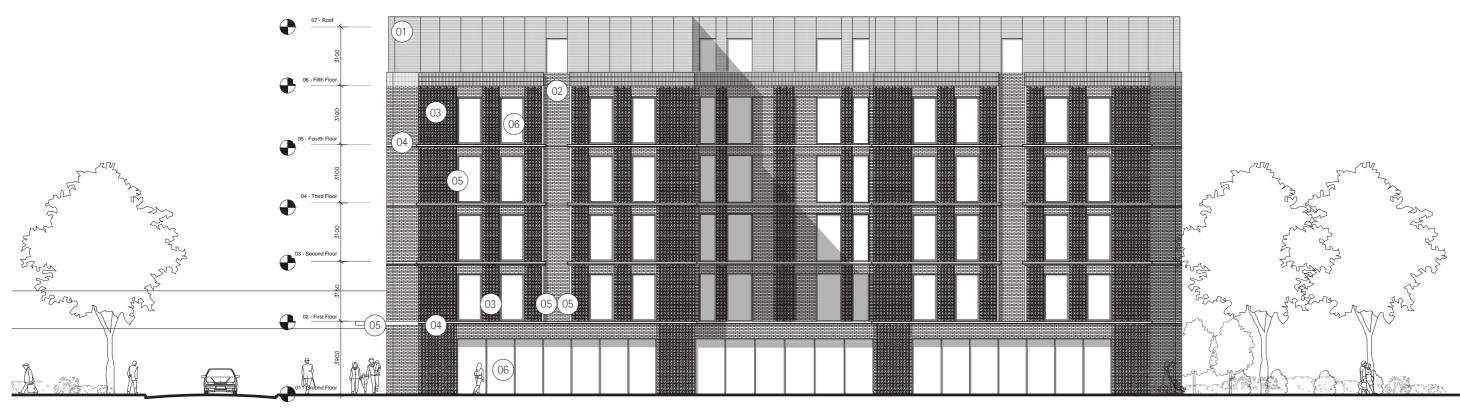

## MATERIALS :

- 01) Brushed stainless steel rain screen cladding.
- (02) Engineer Brick Petrol Blue, variation in tone.
- 03 Brick corbel pattern to piers.
- (04) Projecting pale white tone band, square profile.
- 05 Brushed rose gold , projecting window reveal/ window profile framing glazing to bedrooms.
- (06) Low emissivity, high performing glass.
- (07) Service door to be similar colour finish to brick.

## <u>Scale 1:200 - South facing elevation detail</u>

Aros Architects Jerwood Space 171 Union Street London SE1 0LN

Telephone +44(0)20 7928 2444 Facsimile +44(0)20 7928 2450

Email

info@arosarchitects.com Website

## Project London Southend Airport Hotel

Title

Proposed South Facing Elevation

Project No 6126 Date November 2019 1:200 @ A3 Status Planning

Drawing No (20) 401 Scale Rev РЗ